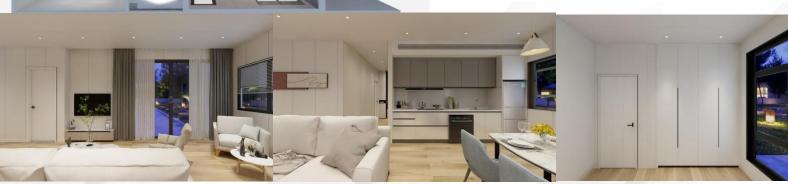

# THREE THE BEDROOM ESCAPE

| EXTERNAL                                         |                                                                                                        |
|--------------------------------------------------|--------------------------------------------------------------------------------------------------------|
| Designer facade with Aluminium Panel             | Broken Bridge Aluminium Sliding Door with 6+12+6 tempered glass                                        |
| • R2.5 Insulation for wall and floor             | <ul> <li>Broken Bridge Aluminium Push-out window with 6+12+6 tempered glass and fly screens</li> </ul> |
| R6 Insulation for roof/ceiling                   | <ul> <li>Aluminium alloy entrance door with frosted glass and smart lock</li> </ul>                    |
| • Wind load as per AS 1170.2:2021 region A1-A5   | External Wall: moisture proof breathable film, PU insulation, OSB board                                |
| • Main structure designed life ≥ 25 years        | Roof: SBS proof breathable film, PU insulation, OSB board, Aluminium panel                             |
| • Structure welding as per AS1554                | Floor: Galvanized sealing base plate, PU insulation, PE Aluminium film, cement fibre board             |
| INTERNAL                                         |                                                                                                        |
| Wood composite flooring for all indoor floor     | Dry Zone wall: OSB board, integrated wall panel                                                        |
| Wood composite flooring for veranda              | Wet Zone wall: waterproof wall panel, SBS modified bitumen membrane                                    |
| Aluminium alloy pocket door for bathroom         | Dry Zone ceiling: light steel ceiling keel, integrated wall panel                                      |
| Wood composite bedroom door                      | Wet Zone ceiling: light steel ceiling keel, waterproof ceiling board                                   |
| • Linen, pantry                                  | Bedroom furniture: Wardrobe with iron board, 1 queen size bed, 2 bedside tables                        |
| KITCHEN                                          |                                                                                                        |
| Precform edge laminated benchtops                | Laminated custom cabinetry with soft close doors and drawers                                           |
| Splashback-toughened mirrored glass              | <ul> <li>Electric induction cook top, range hood, dish washer, fridge (MOQ apply)</li> </ul>           |
| Sink and tap-ware with watermark                 | Bar table and bar chairs                                                                               |
| ELECTRICAL                                       |                                                                                                        |
| • 4 Hardwired smoke detectors                    | Wall mounted reverse cycle air conditioners for bedroom and living area (MOQ apply)                    |
| • 1 Pendant in kitchen, 1 light at entrance door | • 42 low energy LED down-lights for bedroom, bathroom, living room and veranda, 2 bedside light        |
| • Water heater (tankless or with tank)           | • GPO: 4 in bedroom, two in bathroom, 8 in kitchen, 2 in laundry, 6 in the living room, 3 outdoor      |
| • 2 exhaust fan in the bathroom                  | • 65 in TV, air conditioner                                                                            |
| BATHROOM                                         |                                                                                                        |
| Toilet with WaterMark                            | Customized cabinetry with basin, tap-ware (WaterMark), mirror                                          |
| Chrome floor waste                               | Shower partition with Aluminium alloy frame and tempered glass                                         |
| • Towel rack, clothes hook, toilet paper holder  | Shower head set with WaterMark                                                                         |
| LAUNDRY                                          |                                                                                                        |