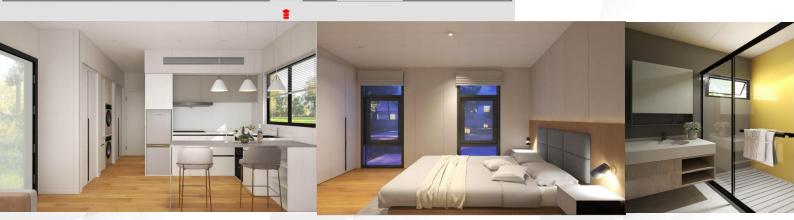

## ONE THE BEDROOM ESCAPE

Copyright © SGA International Co., Ltd. 2024
All rights reserved. This presentation and its content are protected by copyright laws. Unauthorized use or reproduction of any part of this presentation without prior written permission is strictly prohibited.

## ONE THE BEDROOM ESCAPE

| EXTERNAL                                         |                                                                                                   |
|--------------------------------------------------|---------------------------------------------------------------------------------------------------|
| Designer facade with Aluminium Panel             | Broken Bridge Aluminium Sliding Door with 6+12+6 tempered glass                                   |
| • R2.5 Insulation for wall and floor             | • Broken Bridge Aluminium Push-out window with 6+12+6 tempered glass and fly screens              |
| R6 Insulation for roof/ceiling                   | <ul> <li>Aluminium alloy entrance door with frosted glass and smart lock</li> </ul>               |
| • Wind load as per AS 1170.2:2021 region A1-A5   | • External Wall: moisture proof breathable film, PU insulation, OSB board                         |
| • Main structure designed life ≥ 25 years        | Roof: SBS proof breathable film, PU insulation, OSB board, Aluminium panel                        |
| • Structure welding as per AS1554                | • Floor: Galvanized sealing base plate, PU insulation, PE Aluminium film, cement fibre board      |
| INTERNAL                                         |                                                                                                   |
| Wood composite flooring for all indoor floor     | Dry Zone wall: OSB board, integrated wall panel                                                   |
| Wood composite flooring for veranda              | Wet Zone wall: waterproof wall panel, SBS modified bitumen membrane                               |
| Aluminium alloy pocket door for bathroom         | Dry Zone ceiling: light steel ceiling keel, integrated wall panel                                 |
| Wood composite bedroom door                      | Wet Zone ceiling: light steel ceiling keel, waterproof ceiling board                              |
| • Linen, pantry                                  | • Bedroom furniture: Wardrobe with iron board, 1 queen size bed, 2 bedside tables                 |
| KITCHEN                                          |                                                                                                   |
| Precform edge laminated bench-tops               | Laminated custom cabinetry with soft close doors and drawers                                      |
| Splashback-toughened mirrored glass              | • Electric induction cook top, range hood, dish washer, fridge (MOQ apply)                        |
| Sink and tap-ware with watermark                 | Bar table and bar chairs                                                                          |
| ELECTRICAL                                       |                                                                                                   |
| • 2 Hardwired smoke detectors                    | Wall mounted air conditioners for bedroom and living area (MOQ apply)                             |
| • 1 Pendant in kitchen, 1 light at entrance door | • 19 low energy LED down-lights for bedroom, bathroom, living room and veranda, 2 bedside light   |
| Water heater (tankless or with tank)             | • GPO: 4 in bedroom, two in bathroom, 8 in kitchen, 2 in laundry, 6 in the living room, 3 outdoor |
| • 1 exhaust fan in the bathroom                  | • 65 in TV, air conditioner                                                                       |
| BATHROOM                                         |                                                                                                   |
| Toilet with WaterMark                            | Customized cabinetry with basin, tap-ware (WaterMark), mirror                                     |
| Chrome floor waste                               | Shower partition with Aluminium alloy frame and tempered glass                                    |
| • Towel rack, clothes hook, toilet paper holder  | Shower head set with WaterMark                                                                    |
| LAUNDRY                                          |                                                                                                   |