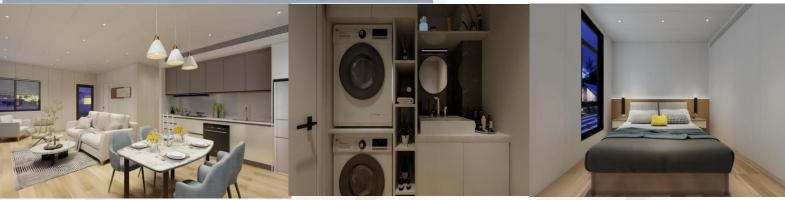

## TWO THE BEDROOM ESCAPE

| EXTERNAL                                         |                                                                                                        |
|--------------------------------------------------|--------------------------------------------------------------------------------------------------------|
| Designer facade with Aluminium Panel             | Broken Bridge Aluminium Sliding Door with 6+12+6 tempered glass                                        |
| • R2.5 Insulation for wall and floor             | <ul> <li>Broken Bridge Aluminium Push-out window with 6+12+6 tempered glass and fly screens</li> </ul> |
| R6 Insulation for roof/ceiling                   | <ul> <li>Aluminium alloy entrance door with frosted glass and smart lock</li> </ul>                    |
| • Wind load as per AS 1170.2:2021 region A1-A5   | External Wall: moisture proof breathable film, PU insulation, OSB board                                |
| • Main structure designed life ≥ 25 years        | Roof: SBS proof breathable film, PU insulation, OSB board, Aluminium panel                             |
| • Structure welding as per AS1554                | • Floor: Galvanized sealing base plate, PU insulation, PE Aluminium film, cement fibre board           |
| INTERNAL                                         |                                                                                                        |
| Wood composite flooring for all indoor floor     | Dry Zone wall: OSB board, integrated wall panel                                                        |
| Wood composite flooring for veranda              | Wet Zone wall: waterproof wall panel, SBS modified bitumen membrane                                    |
| Aluminium alloy pocket door for bathroom         | Dry Zone ceiling: light steel ceiling keel, integrated wall panel                                      |
| Wood composite bedroom door                      | Wet Zone ceiling: light steel ceiling keel, waterproof ceiling board                                   |
| • Linen, pantry                                  | Bedroom furniture: Wardrobe with iron board, 1 queen size bed, 2 bedside tables                        |
| KITCHEN                                          |                                                                                                        |
| Precform edge laminated benchtops                | Laminated custom cabinetry with soft close doors and drawers                                           |
| Splashback-toughened mirrored glass              | <ul> <li>Electric induction cook top, range hood, dish washer, fridge (MOQ apply)</li> </ul>           |
| Sink and tap-ware with watermark                 | Bar table and bar chairs                                                                               |
| ELECTRICAL                                       |                                                                                                        |
| • 3 Hardwired smoke detectors                    | Wall mounted air conditioners for bedroom and living area (MOQ apply)                                  |
| • 1 Pendant in kitchen, 1 light at entrance door | • 40 low energy LED down-lights for bedroom, bathroom, living room and veranda, 2 bedside light        |
| • Water heater (tankless or with tank)           | • GPO: 4 in bedroom, two in bathroom, 8 in kitchen, 2 in laundry, 6 in the living room, 3 outdoor      |
| • 2 exhaust fans in bathroom                     | • 65 in TV, air conditioner                                                                            |
| BATHROOM                                         |                                                                                                        |
| Toilet with WaterMark                            | Customized cabinetry with basin, tap-ware (WaterMark), mirror                                          |
| Chrome floor waste                               | Shower partition with Aluminium alloy frame and tempered glass                                         |
| • Towel rack, clothes hook, toilet paper holder  | Shower head set with WaterMark                                                                         |
| LAUNDRY                                          |                                                                                                        |