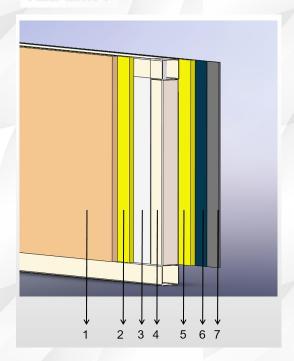

### THE WALL

- 1. Fire Resistance & Waterproof Integrated wall panel (style and material can be customized)
- 2. Fire Resistance OSB Board
- 3. Polyurethane spray insulation
- 4. Galvanized Steel square tube
- 5. Fire Resistance OSB Board
- 6. PE polymer breathable membrane
- 7. Aluminum Plate 1.0mm