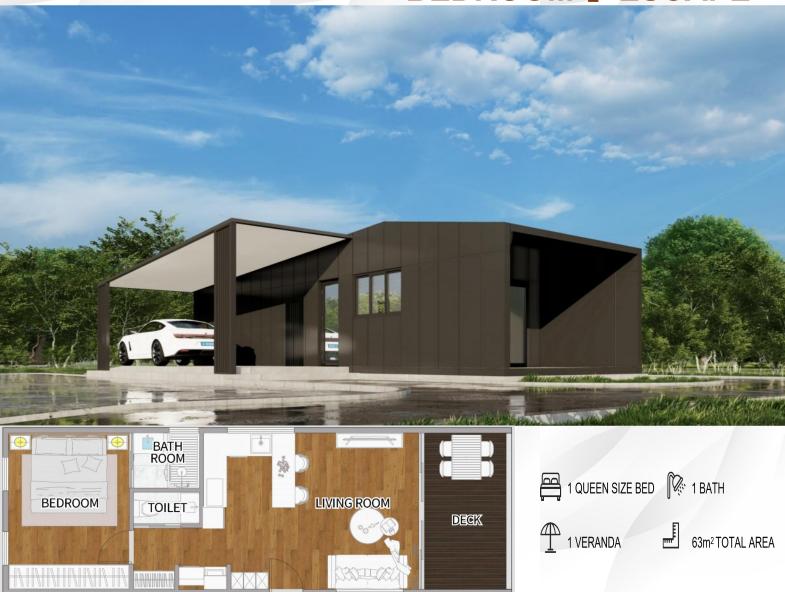

## ONE THE BEDROOM ESCAPE

Copyright © SGA International Co., Ltd. 2024
All rights reserved. This presentation and its content are protected by copyright laws. Unauthorized use or reproduction of any part of this presentation without prior written permission is strictly prohibited.

## ONE THE BEDROOM ESCAPE

| EXTERNAL                                         |                                                                                                   |
|--------------------------------------------------|---------------------------------------------------------------------------------------------------|
| Designer facade with Aluminium Panel             | Broken Bridge Aluminium Sliding Door with 6+12+6 tempered glass                                   |
| • R2.5 Insulation for wall and floor             | • Broken Bridge Aluminium Push-out window with 6+12+6 tempered glass and fly screens              |
| R6 Insulation for roof/ceiling                   | <ul> <li>Aluminium alloy entrance door with frosted glass and smart lock</li> </ul>               |
| • Wind load as per AS 1170.2:2021 region A1-A5   | • External Wall: moisture proof breathable film, PU insulation, OSB board                         |
| • Main structure designed life ≥ 25 years        | Roof: SBS proof breathable film, PU insulation, OSB board, Aluminium panel                        |
| • Structure welding as per AS1554                | • Floor: Galvanized sealing base plate, PU insulation, PE Aluminium film, cement fibre board      |
| INTERNAL                                         |                                                                                                   |
| Wood composite flooring for all indoor floor     | Dry Zone wall: OSB board, integrated wall panel                                                   |
| Wood composite flooring for veranda              | Wet Zone wall: waterproof wall panel, SBS modified bitumen membrane                               |
| Aluminium alloy pocket door for bathroom         | Dry Zone ceiling: light steel ceiling keel, integrated wall panel                                 |
| Wood composite bedroom door                      | Wet Zone ceiling: light steel ceiling keel, waterproof ceiling board                              |
| • Linen, pantry                                  | • Bedroom furniture: Wardrobe with iron board, 1 queen size bed, 2 bedside tables                 |
| KITCHEN                                          |                                                                                                   |
| Precform edge laminated bench-tops               | Laminated custom cabinetry with soft close doors and drawers                                      |
| Splashback-toughened mirrored glass              | • Electric induction cook top, range hood, dish washer, fridge (MOQ apply)                        |
| Sink and tap-ware with watermark                 | Bar table and bar chairs                                                                          |
| ELECTRICAL                                       |                                                                                                   |
| • 2 Hardwired smoke detectors                    | Wall mounted air conditioners for bedroom and living area (MOQ apply)                             |
| • 1 Pendant in kitchen, 1 light at entrance door | • 19 low energy LED down-lights for bedroom, bathroom, living room and veranda, 2 bedside light   |
| Water heater (tankless or with tank)             | • GPO: 4 in bedroom, two in bathroom, 8 in kitchen, 2 in laundry, 6 in the living room, 3 outdoor |
| • 1 exhaust fan in the bathroom                  | • 65 in TV, air conditioner                                                                       |
| BATHROOM                                         |                                                                                                   |
| Toilet with WaterMark                            | Customized cabinetry with basin, tap-ware (WaterMark), mirror                                     |
| Chrome floor waste                               | Shower partition with Aluminium alloy frame and tempered glass                                    |
| • Towel rack, clothes hook, toilet paper holder  | Shower head set with WaterMark                                                                    |
| LAUNDRY                                          |                                                                                                   |