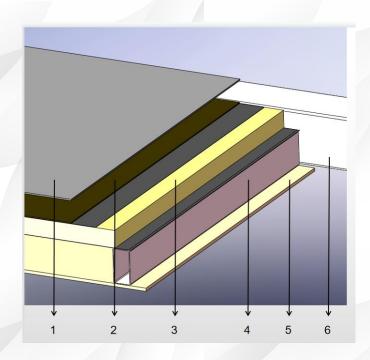

### THE ROOF

- 1. Aluminum plate 1.0mm
- 2. Fire Resistance OSB board + SBS modified bitumen membrane
- 3. Polyurethane spray insulation
- 4. Galvanized Steel Square Tube
- 5. Light Steel Ceiling keel + Integrated Ceiling Panel
- 6. Galvanized Steel Square Tube