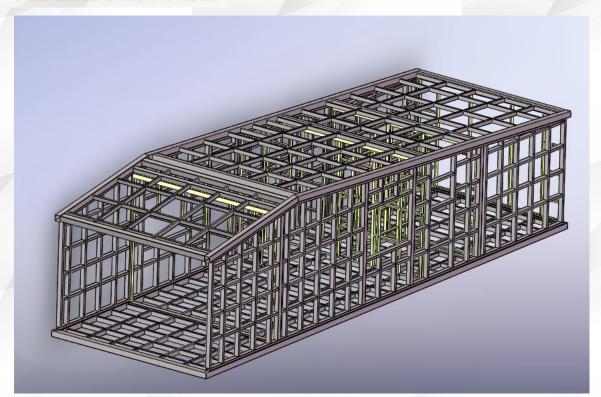

|
|                                           | micro wave (optional)                                                                                                                                                                 |
| FURNITURE                                 | Queen size bed, mattress, wardrobe, pantry, kitchen carpentry, TV cabinet, coffee table, bar table                                                                                    |
|                                           | laundry carpentry, coach, outdoor table and chair set                                                                                                                                 |



















### THE MAIN STRUCTURAL



### THE WALL



- 1. Fire Resistance & Waterproof Integrated wall panel (style and material can be customized)
- 2. Fire Resistance OSB Board
- 3. Polyurethane spray insulation
- 4. Galvanized Steel square tube
- 5. Fire Resistance OSB Board
- 6. PE polymer breathable membrane
- 7. Aluminum Plate 1.0mm



















### THE FLOOR



- 1. Fire Resistance & Waterproof SPC floor panel (style and material can be customized)
- 2. High Strength Cement Fibre Board-Asbestos Free
- 3. PE aluminum tin foil moisture proof film
- 4. Polyurethane spray insulation
- 5. Galvanized Steel Square Tube
- 6. Color-coated roll pressing integrated board
- 7. Galvanized Steel Square Tube

### THE ROOF



- 1. Aluminum plate 1.0mm
- 2. Fire Resistance OSB board + SBS modified bitumen membrane
- 3. Polyuret