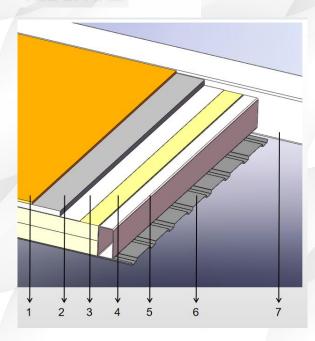

### THE FLOOR

- 1. Fire Resistance & Waterproof SPC floor panel (style and material can be customized)
- 2. High Strength Cement Fibre Board-Asbestos Free
- 3. PE aluminum tin foil moisture proof film
- 4. Polyurethane spray insulation
- 5. Galvanized Steel Square Tube
- 6. Color-coated roll pressing integrated board
- 7. Galvanized Steel Square Tube